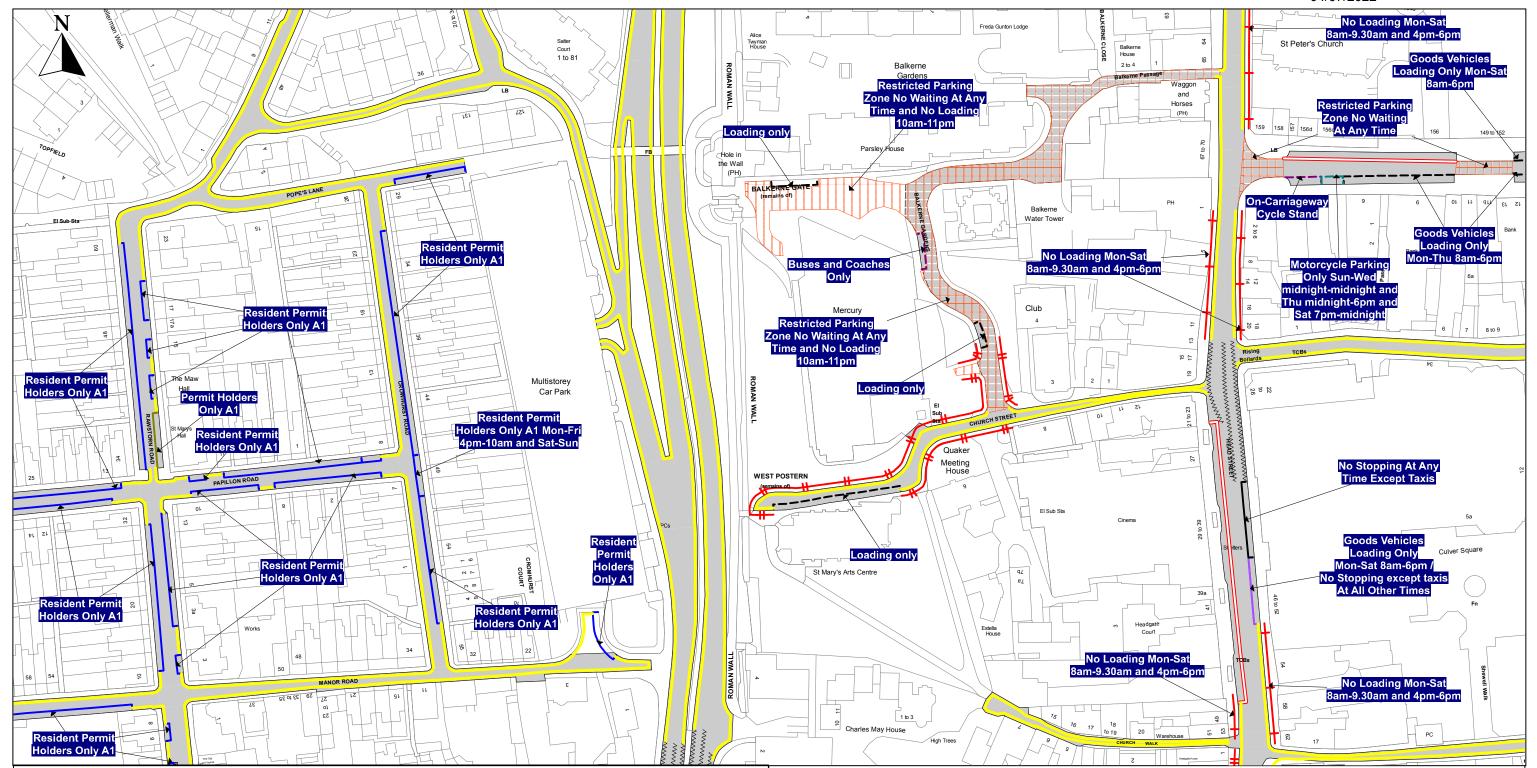

## **Tile Reference:**

TL990 250

Essex County Council County Hall Chelmsford Essex

Sheet Revision Number:

Sheet Active From: 04/07/2022

## SEE STATIC MAP SCHEDULE LEGEND FOR RESTRICTIONS DISPLAYED

Scale - 1:1250

#### @ A3

Metres 100

#### Title - Essex County Council On-Street Waiting, Loading and Parking Plans

Produced from Ordnance Survey 1:1250 mapping with permission of the Controller of Her Majesty's Stationary Office (c) Crown Copyright Licence No. 100019602 Unauthorised reproduction infringes Crown Copyright and may lead to prosecution or Civil Proceedings

This copy has been made by or with the authority of the Head of Legal Services of Essex County Council, pursuant of section 47 of the Copyright, Designs and Patents Act 1988 ('the Act'). Unless the Act provides a relevent exception to copyright, the copy must not be copied without the prior permission of the copyright owner.