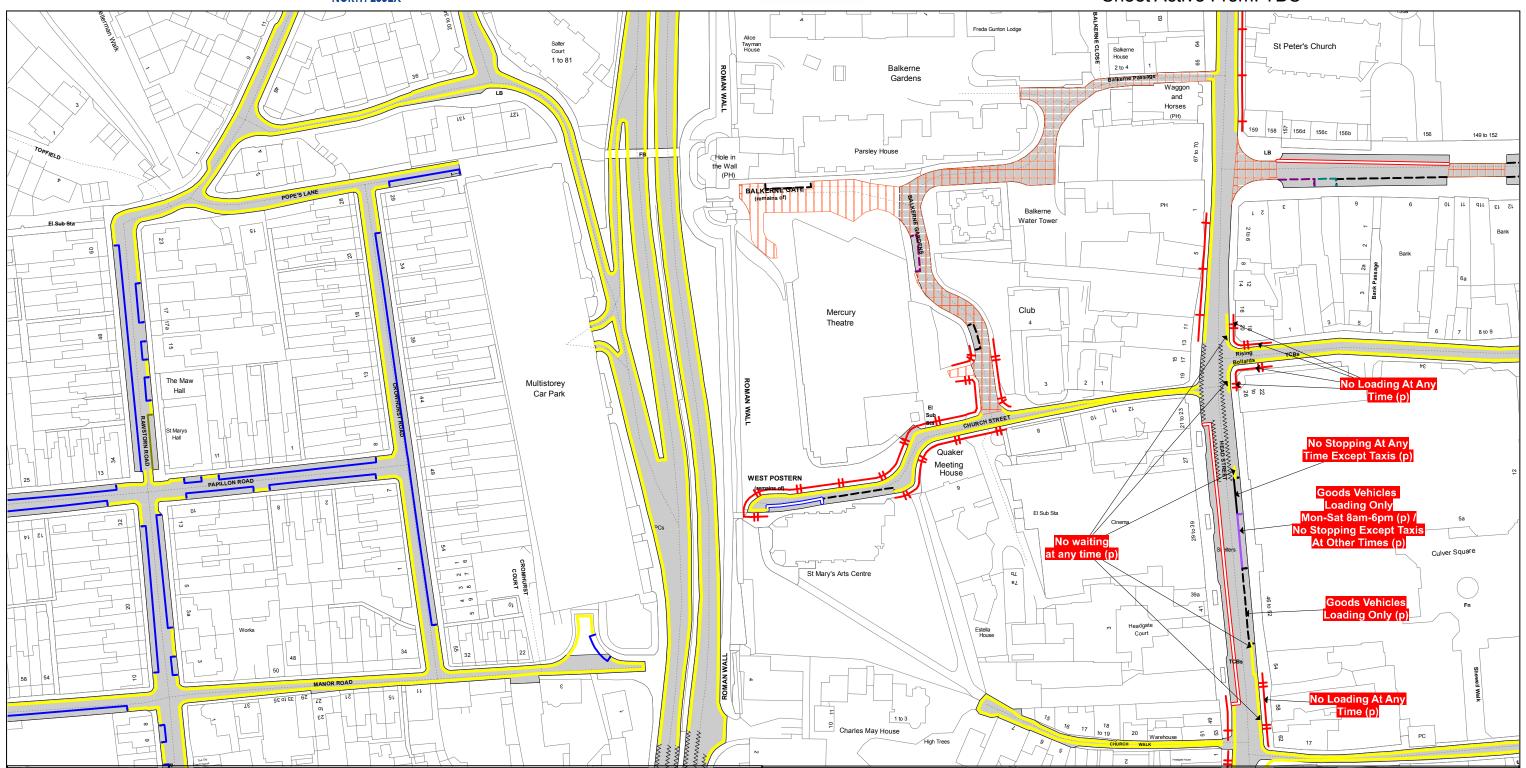

## **Tile Reference:**

TL990 250

The North Essex Parking Partnership PO Box 5575 Town Hall Colchester CO1 9LT

Essex County Council County Hall Chelmsford Essex

Sheet Revision Number: TBC / Proposed Plan

Sheet Active From: TBC

SEE STATIC MAP SCHEDULE LEGEND FOR RESTRICTIONS DISPLAYED

**Scale -** 1:1250

@ A3

Metres

100

## Title - North Essex Partnership -Street Waiting, Loading and Parking Plans

Produced from Ordnance Survey 1:1250 mapping with permission of the Controller of Her Majesty's Stationary Office (c) Crown Copyright Licence No. 100019602.

Unauthorised reproduction infringes Crown Copyright and may lead to prosecution or Civil Proceedings

This copy has been made by or with the authority of the Head of Legal Services of Essex County Council, pursuant of section 47 of the Copyright, Designs and Patents Act 1988 ('the Act'). Unless the Act provides a relevent exception to copyright, the copy must not be copied without the prior permission of the copyright owner.